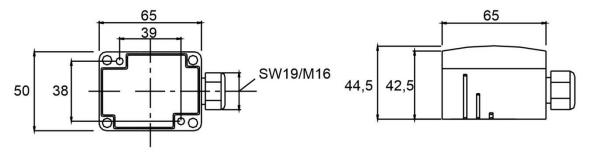

|                    | 4pole (four-wire)                     |
|                    | Terminal screw max 1,5mm <sup>2</sup> |

| Cable entry:        | Single entry, M16 for cable max. |
|---------------------|----------------------------------|
|                     | Ø=8 mm                           |
| Enclosure:          | Polyamide, white                 |
| Protection:         | IP65 according to EN 60529       |
| Ambient temperature | -35+90 °C                        |
| enclosure:          |                                  |
| Weight:             | approx. 75 g                     |

# **Mounting Advices**

In case of outdoor installation avoid direct rain and sun contact. Probably use sun respectively rain protection.



## **Terminal Connection Plan**



# **Dimensions (mm)**