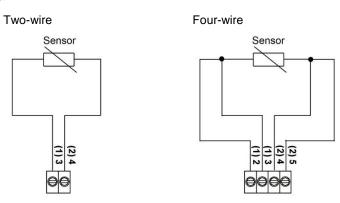

### **Technical Data**

| Measuring element: | Sensor according to customer's        |
|--------------------|---------------------------------------|
|                    | request                               |
| Measuring range:   | Depending on sensor used              |
| Accuracy:          | Depending on sensor used              |
| Measuring current: | Typ. <1 mA                            |
| Clamps:            | 2pole (two-wire)                      |
| ·                  | 3pole (three-wire)                    |
|                    | 4pole (four-wire)                     |
|                    | Terminal screw max 1,5mm <sup>2</sup> |

## **Terminal Connection Plan**