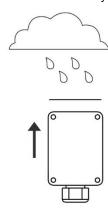

# **Mounting Advices**

In case of outdoor installation avoid direct rain and sun contact. Probably use sun respectively rain protection.