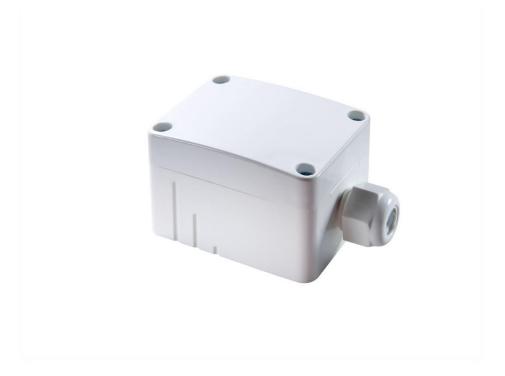

# AGS54

Outdoor temperature sensor

| Cable entry:        | Single entry, M16 for cable max. |
|---------------------|----------------------------------|
|                     | Ø=8 mm                           |
| Enclosure:          | Polyamide, white                 |
| Protection:         | IP65 according to EN 60529       |
| Ambient temperature | -35+90 °C                        |
| enclosure:          |                                  |
| Weight:             | approx. 75 g                     |