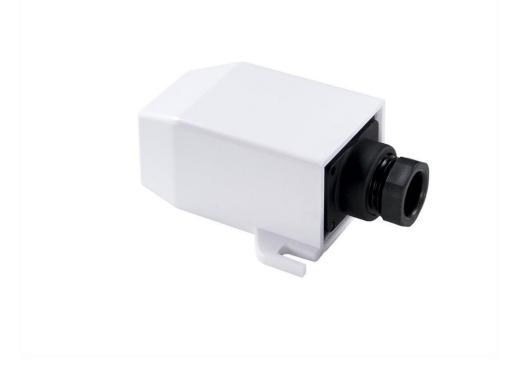

## AGS43

Outdoor temperature sensor

### **Application**

For measuring temperature in outdoor areas, in cold stores and greenhouses, production plants and warehouses. Designed for locking on control and display systems.

| Cable entry:                   | PG9                       |
|--------------------------------|---------------------------|
| Enclosure:                     | PC, Colour white          |
| Protection:                    | IP43 according to EN60529 |
| Ambient temperature enclosure: | -35+90 °C                 |
| Weight:                        | approx. 45 g              |