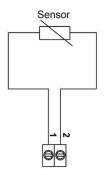

## **Terminal Connection Plan**

#### **Technical Data**

| Measuring element: | Sensor according to customer's request |
|--------------------|----------------------------------------|
| Measuring range:   | Depending on sensor used               |
| Accuracy:          | Depending on sensor used               |
| Measuring current: | Typ. <1 mA                             |
| Clamps:            | 2pole (two-wire)                       |
|                    | Terminal screw may 1 5mm <sup>2</sup>  |