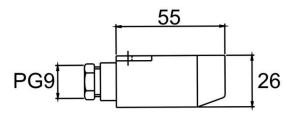

| Cable entry:                   | PG9                       |
|--------------------------------|---------------------------|
| Enclosure:                     | PC, Colour white          |
| Protection:                    | IP43 according to EN60529 |
| Ambient temperature enclosure: | -35+90 °C                 |
| Weight:                        | approx. 45 g              |

## **Dimensions (mm)**