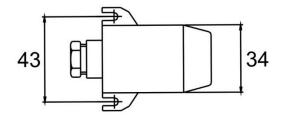

sensor used               |
| Measuring current: | Typ. <1 mA                             |
| Clamps:            | 2pole (two-wire)                       |
|                    | Terminal screw may 1 5mm <sup>2</sup>  |

| Cable entry:                   | PG9                       |
|--------------------------------|---------------------------|
| Enclosure:                     | PC, Colour white          |
| Protection:                    | IP43 according to EN60529 |
| Ambient temperature enclosure: | -35+90 °C                 |
| Weight:                        | approx. 45 g              |

# **Mounting Advices**

In case of outdoor installation avoid direct rain and sun contact. Probably use sun respectively rain protection.



## **Terminal Connection Plan**



## **Dimensions (mm)**