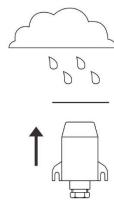

# **Mounting Advices**

In case of outdoor installation avoid direct rain and sun contact. Probably use sun respectively rain protection.